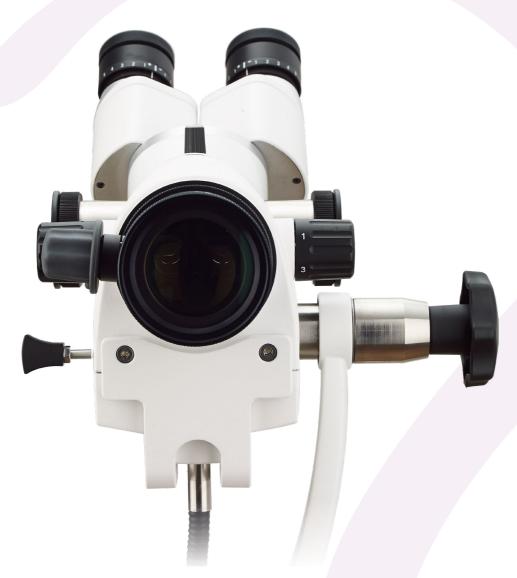

# An optical system to enhance your working comfort

With our Variofocus lens, you can stay sharp over a working distance of 200 to 350mm. No need to move the colposcope forward or backward during the examination for good visualization of the cervix and vagina.

The inter-pupillary distance and the dioptres are adjustable on all our models for a perfect adaptation to your eyesight. Last, you will always get the exact field of view you want, thanks to the different levels of magnification available.

#### Specifications:

Light: LED 100 000 lux Apochromatic lenses Eyepiece: 12.5x 45° Binocular Green filter

 300mm fixed lens
 Variable focal length lens

 11mm fine focus range
 F=200 - 350mm

 Ref. D100 300 502
 Ref. D100 300 503