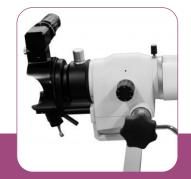

# Enjoy an extra-sharp image!

Our apochromatic lenses compensate chromatic and spherical aberrations, providing a faithful image with optimal colour rendering.

The green filter of our colposocopes is essential to increase the contrast between the mucous membrane and the blood vessels. Rough surfaces, granulation and hyper-vascularized areas will be quickly and easily identified.

#### Specifications:

Light: LED 100 000 lux Apochromatic lenses Eyepiece: 12.5x 45° Binocular Green filter

 300mm fixed lens
 Variable focal length lens

 11mm fine focus range
 F=200 - 350mm

 Ref. D100 300 502
 Ref. D100 300 503