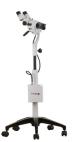

#### Colposcope over-the-shoulder

5 magnifications: 2.83x; 4.25x; 7.08x; 11.33x; 17.71x

Weight: 44kg

Height adjustment range: 635 - 1 295mm

#### Specifications: See Colposcope swing arm

 300mm fixed lens
 Variable focal length lens

 11mm fine focus range
 F=200 - 350mm

 Ref. D100 300 506
 Ref. D100 300 507