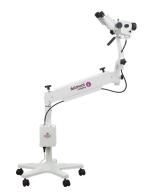

#### Colposcope swing arm

5 magnifications: 2.83x; 4.25x; 7.08x; 11.33x; 17.71x

Weight: 44kg

Height adjustment range: 335 - 1 295mm

#### Specifications:

Light: LED 100 000 lux Apochromatic lenses Eyepiece: 12.5x 45° Binocular Green filter

 300mm fixed lens
 Variable focal length lens

 11mm fine focus range
 F=200 - 350mm

 Ref. D100 300 502
 Ref. D100 300 503