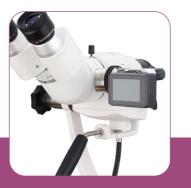

# Discover a new way to manage your colposcopy reports!

With its HD CMOS sensor, our new iCare mini camera allows you to take photos and videos of your examinations. Connected directly to the colposcope, and thanks to its reduced size, your workspace is optimised. Designed to be used in association with our imagyn application, this duo is sure to win you over!

### View the exam on the iPad Pro

The iCare mini video stream is available on the iPad Pro during the exam through our private and secure Wi-Fi. This means you can point the iPad screen at your patient for educational communication of the exam, or simply use it as a control screen.