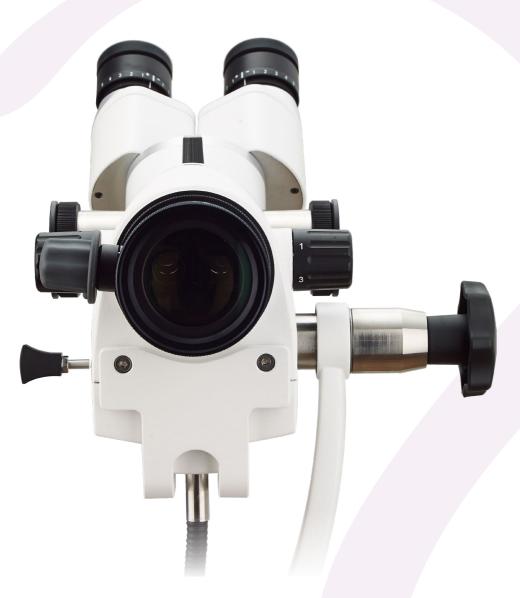

# An optical system to enhance your working comfort

With our Variofocus lens, you can stay sharp over a working distance of 200 to 350mm. No need to move the colposcope forward or backward during the examination for good visualization of the cervix and vagina.

The inter-pupillary distance and the dioptres are adjustable on all our models for a perfect adaptation to your eyesight. Last, you will always get the exact field of view you want, thanks to the different levels of magnification available.

#### Specifications:

Light: LED 100 000 lux Apochromatic lenses Eyepiece: 12.5x 45° Binocular Green filter

 300mm fixed lens
 Variable focal length lens

 11mm fine focus range
 F=200 - 350mm

 Ref. D100 300 502
 Ref. D100 300 503