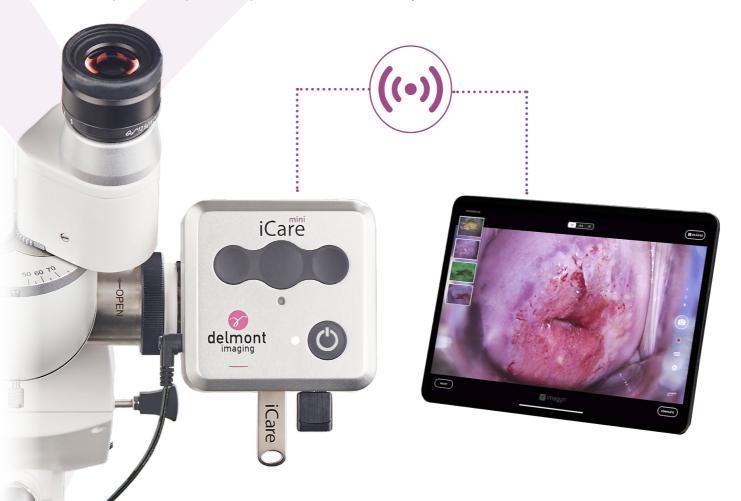

# Discover a new way to manage your colposcopy reports!

With its HD CMOS sensor, our new iCare mini camera allows you to take photos and videos of your examinations. Connected directly to the colposcope, and thanks to its reduced size, your workspace is optimised. Designed to be used in association with our imagyn application, this duo is sure to win you over!

### View the exam on the iPad Pro

The iCare mini video stream is available on the iPad Pro during the exam through our private and secure Wi-Fi. This means you can point the iPad screen at your patient for educational communication of the exam, or simply use it as a control screen.

#### iCare mini

NEW 3

Colposcopy camera with HD CMOS sensor CS mount connector 1 micro HDMI video output

Ref. D100 300 550