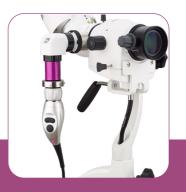

#### iCare mini

NEW 3

Colposcopy camera with HD CMOS sensor CS mount connector 1 micro HDMI video output

Ref. D100 300 550