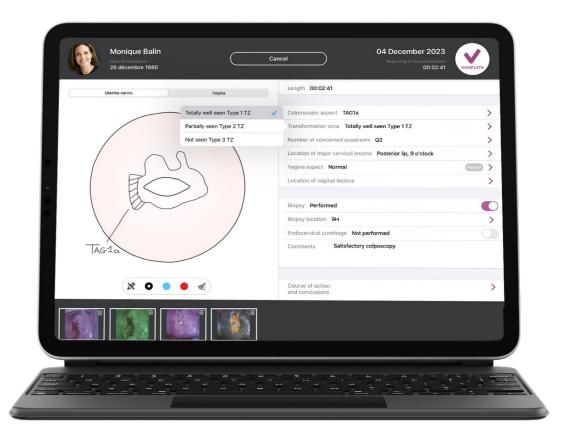

### A complete report in just a few clicks!

Everything has been thought out in order to transform the laborious task of writing a report into a quick and intuitive experience, without sacrificing either its quality or its completeness. In just a few seconds, finalize your document which includes: annotatable anatomical drawings and photos of the examination, and more than a dozen text fields to fill in.

The quality of the reports you share with your patients and colleagues has never been so high!