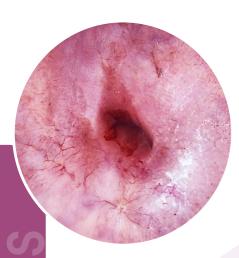

# Enjoy an extra-sharp image!

Our apochromatic lenses compensate chromatic and spherical aberrations, providing a faithful image with optimal colour rendering.

The green filter of our colposocopes is essential to increase the contrast between the mucous membrane and the blood vessels. Rough surfaces, granulation and hyper-vascularized areas will be quickly and easily identified.