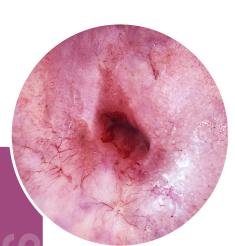

# Enjoy an extra-sharp image!

Our apochromatic lenses compensate chromatic and spherical aberrations, providing a faithful image with optimal colour rendering.

The green filter of our colposocopes is essential to increase the contrast between the mucous membrane and the blood vessels. Rough surfaces, granulation and hyper-vascularized areas will be quickly and easily identified.