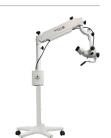

#### Colposcope vertical post

3 magnifications: 4.25x; 7.08x; 11.33x

Weight: 18.14kg

Height adjustment range: 1 016 - 1 193mm

#### **Specifications:** See Colposcope swing arm

 300mm fixed lens
 Variable focal length lens

 11mm fine focus range
 F=200 - 350mm

 Ref. D100 300 500
 Ref. D100 300 501