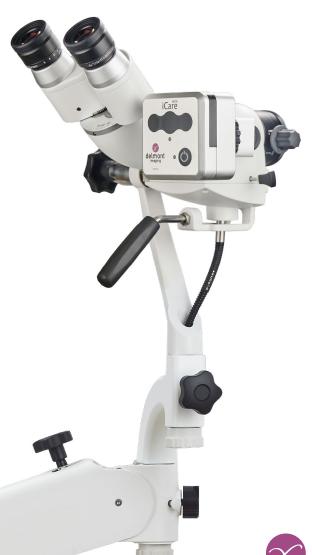

# Our colposcopes

now combined with **iCare** for even greater performance

# Discover a new way to manage your colposcopy reports!

With its HD CMOS sensor, our new iCare mini camera allows you to take photos and videos of your examinations. Connected directly to the colposcope, and thanks to its reduced size, your workspace is optimised. Designed to be used in association with our imagyn application, this duo is sure to win you over!