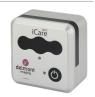

# Discover a new way to manage your colposcopy reports!

With its HD CMOS sensor, our new iCare mini camera allows you to take photos and videos of your examinations. Connected directly to the colposcope, and thanks to its reduced size, your workspace is optimised. Designed to be used in association with our imagyn application, this duo is sure to win you over!

#### iCare mini

NEW 3

Colposcopy camera with HD CMOS sensor CS mount connector 1 micro HDMI video output

Ref. D100 300 550