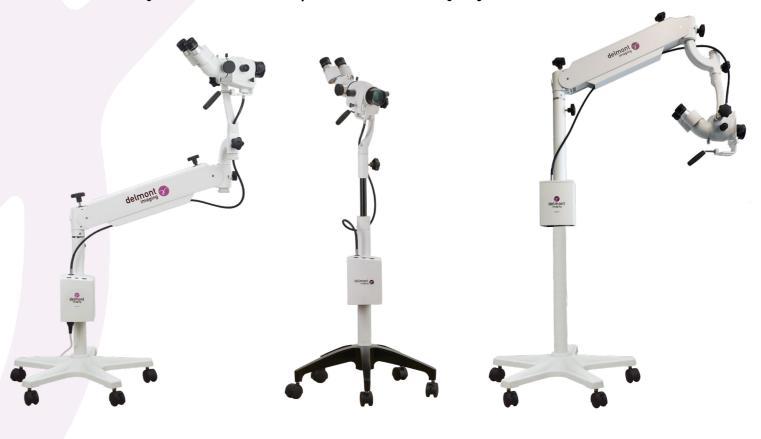

# A full range of solutions for a product adapted to your needs

Whether you're looking for a minimum footprint, an obstacle-free workspace or the comfort of a swing arm, all these configurations are available in our range.

#### Colposcope swing arm

5 magnifications: 2.83x; 4.25x; 7.08x; 11.33x; 17.71x

Weight: 44kg

Height adjustment range: 335 - 1 295mm

#### Colposcope over-the-shoulder

5 magnifications: 2.83x; 4.25x; 7.08x; 11.33x; 17.71x

Weight: 44kg

Height adjustment range: 635 - 1 295mm

#### Colposcope vertical post

3 magnifications: 4.25x; 7.08x; 11.33x

Weight: 18.14kg

Height adjustment range: 1 016 - 1 193mm