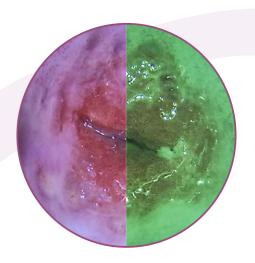

# Enjoy an extra-sharp image!

Our apochromatic lenses compensate chromatic and spherical aberrations, providing a faithful image with optimal colour rendering.

The green filter of our colposocopes is essential to increase the contrast between the mucous membrane and the blood vessels. Rough surfaces, granulation and hyper-vascularized areas will be quickly and easily identified.