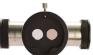

# Enjoy an extra-sharp image!

Our apochromatic lenses compensate chromatic and spherical aberrations, providing a faithful image with optimal colour rendering.

The green filter of our colposocopes is essential to increase the contrast between the mucous membrane and the blood vessels. Rough surfaces, granulation and hyper-vascularized areas will be quickly and easily identified.

#### Double beamsplitter

50/50 & 20/80 **Ref. D100 300 003** 