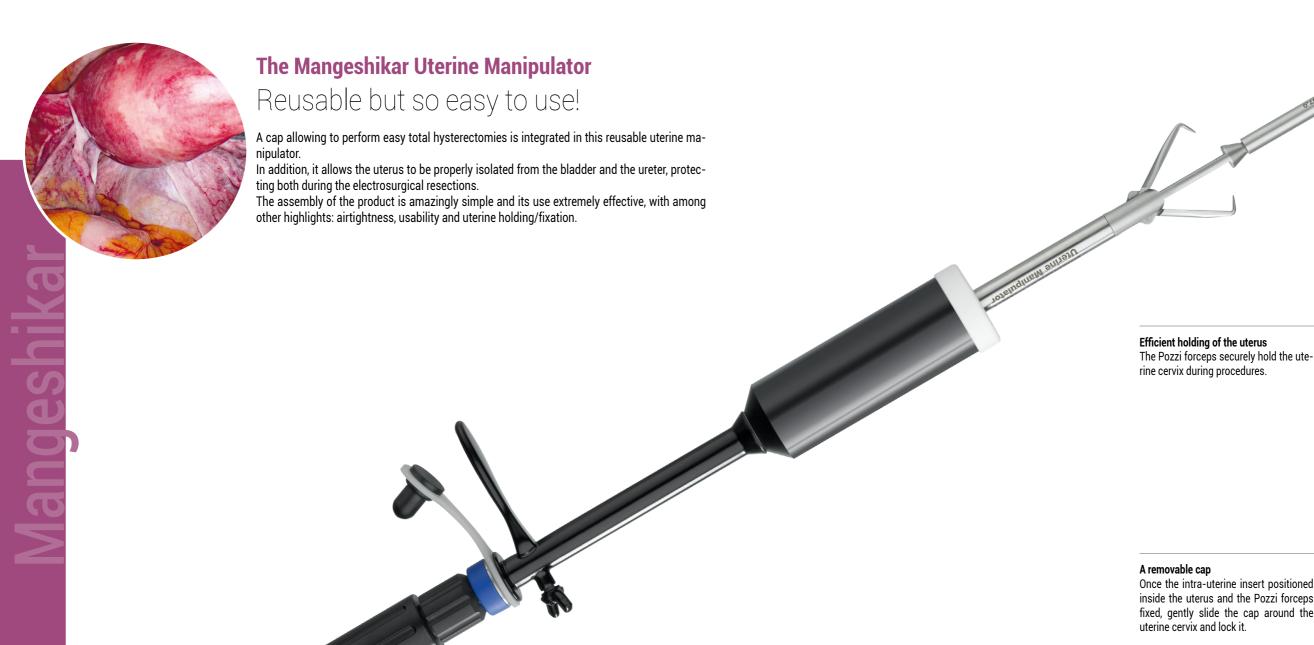

Once the intra-uterine insert positioned inside the uterus and the Pozzi forceps fixed, gently slide the cap around the uterine cervix and lock it.